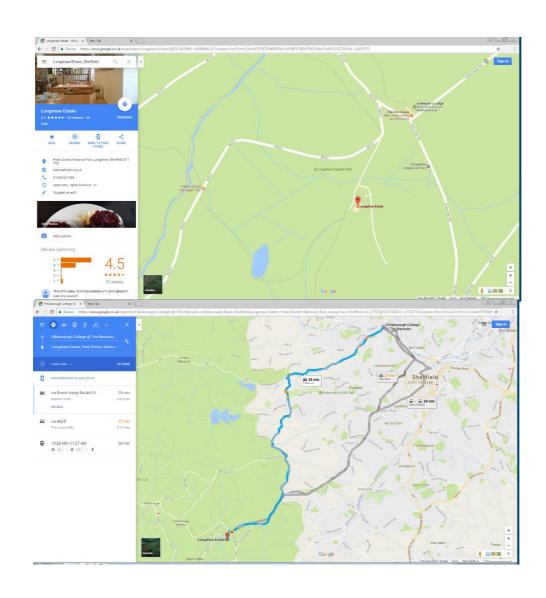

**EST WRAP:** 1800

Weather: Cloudy with a shower

Temp high 11°

**BASE** for loading

S103, Hillsborough College, Livesey

Street, Sheffield, S6 2ET

LOCATION **ADDRESS** 

Peak District National Park, Longshaw, Sheffield

Cross Burgess St, City Centre, S1 2HS, Sheffield

| Location                                       | Time    |
|------------------------------------------------|---------|
| Longshaw<br>Estate                             | 3 Hours |
| Padley Gorge                                   | 3 Hours |
| Surprise View                                  | 3 Hours |
| Peace<br>Gardens, City<br>Centre<br>(Thursday) | 3 Hours |

## **Longshaw Estate**